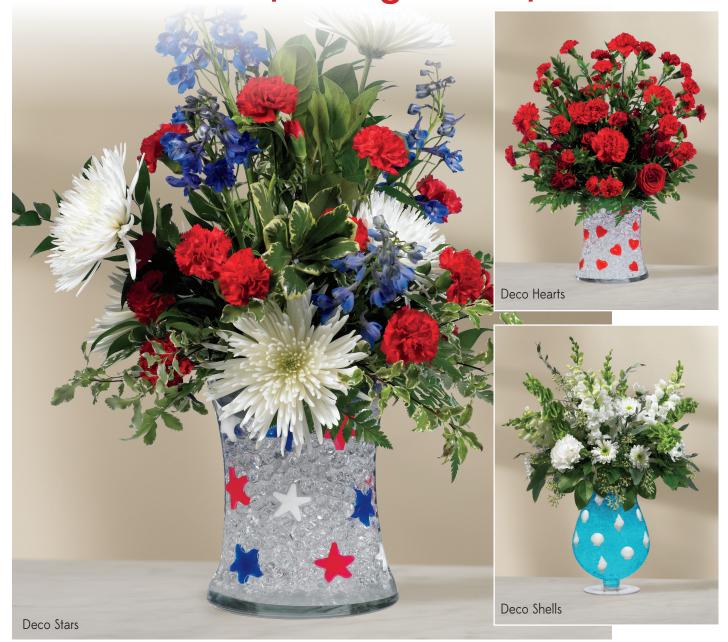

## Put your creativity on display with New Expanding Gel Shapes

## Bold. Colorful. Creative.

Celebrate everyday creativity with the new line of water-expanding gel shapes by JRM. Versatile gel shapes are easily incorporated as a bold design element or a subtle accent in your designs. Non-toxic, eco-friendly, safe and simple to use, they can be combined with any Deco Bead or Crystal Accent product. Deco Beads expand when added to water, they are less expensive than marbles and will not crush the stems of flowers.

• Highlight any Deco Bead or Crystal Accent product. • Ideal for holiday and special-occasion displays. • Use with arrangements, centerpieces and gifts. • Visit JRM online to learn more **www.soilmoist.com** 