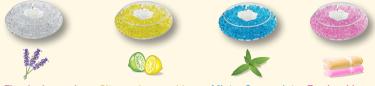

HOME DECOR AROMA

Home décor aroma makes Scented Deco Beads irresistible to shoppers. Adding a choice of soft, pleasing fragrances, Scented Deco Beads offer the same ease, uses and advantages of Crystal Accents Deco Beads and Cubes:

- Water-storing gel beads create glimmering effects in clear vases/bowls – plus an appealing scent.
- Ideal for candle, silk or fresh flower arrangements and centerpieces for events and holidays year-round.
- Easy to use just add water. Each pack makes up to one quart. Non-toxic and environmentally safe!
- Retail friendly lower cost, lighter weight and takes less shelf space than marbles and stones.
- Available in single colors, mixed colors and displays to best meet your needs!

## Attract shoppers with today's most popular scents!

Floral – Lavender • Citrus – Lemon-Lime • Mint – Spearmint • Fresh – Linen

Order now through your distributor or call 800-962-4010

|                                              | Lase                                                                                                                        | Lase                                                                                                                                                  | Lase                                                                                                                                                                            |
|----------------------------------------------|-----------------------------------------------------------------------------------------------------------------------------|-------------------------------------------------------------------------------------------------------------------------------------------------------|---------------------------------------------------------------------------------------------------------------------------------------------------------------------------------|
| cription                                     | Pack                                                                                                                        | Size                                                                                                                                                  | Weight                                                                                                                                                                          |
| nted Deco Beads Shelf Display - Mixed Colors | 24                                                                                                                          | 8″ x 5″ x 6″                                                                                                                                          | 3 lb.                                                                                                                                                                           |
| nted Deco Beads - One Color                  | 24                                                                                                                          | 7″ x 6″ x 4″                                                                                                                                          | 2 lb.                                                                                                                                                                           |
| nted Deco Beads Floor Display - Mixed Colors | 75                                                                                                                          | 30″ x 16″ x 4″                                                                                                                                        | 12 lb.                                                                                                                                                                          |
| nted Deco Beads 8 oz. Jar - Mixed Colors     | 12                                                                                                                          | 12″ x 8″ x 4″                                                                                                                                         | 8 lb.                                                                                                                                                                           |
| r                                            | nted Deco Beads Shelf Display - Mixed Colors<br>nted Deco Beads - One Color<br>nted Deco Beads Floor Display - Mixed Colors | cription Pack<br>nted Deco Beads Shelf Display - Mixed Colors 24<br>nted Deco Beads - One Color 24<br>nted Deco Beads Floor Display - Mixed Colors 75 | criptionPackSizented Deco Beads Shelf Display - Mixed Colors248" x 5" x 6"nted Deco Beads - One Color247" x 6" x 4"nted Deco Beads Floor Display - Mixed Colors7530" x 16" x 4" |