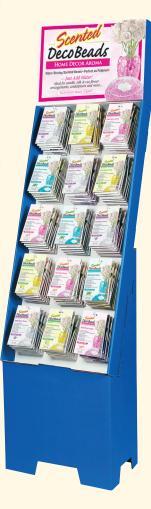

## Attract shoppers with today's most popular scents!

Floral – Lavender • Citrus – Lemon-Lime • Mint – Spearmint • Fresh – Linen

Order now through your distributor or call 800-962-4010

|                                              | Lase                                                                                                                        | Lase                                                                                                                                                  | Lase                                                                                                                                                                            |
|----------------------------------------------|-----------------------------------------------------------------------------------------------------------------------------|-------------------------------------------------------------------------------------------------------------------------------------------------------|---------------------------------------------------------------------------------------------------------------------------------------------------------------------------------|
| cription                                     | Pack                                                                                                                        | Size                                                                                                                                                  | Weight                                                                                                                                                                          |
| nted Deco Beads Shelf Display - Mixed Colors | 24                                                                                                                          | 8″ x 5″ x 6″                                                                                                                                          | 3 lb.                                                                                                                                                                           |
| nted Deco Beads - One Color                  | 24                                                                                                                          | 7″ x 6″ x 4″                                                                                                                                          | 2 lb.                                                                                                                                                                           |
| nted Deco Beads Floor Display - Mixed Colors | 75                                                                                                                          | 30″ x 16″ x 4″                                                                                                                                        | 12 lb.                                                                                                                                                                          |
| nted Deco Beads 8 oz. Jar - Mixed Colors     | 12                                                                                                                          | 12″ x 8″ x 4″                                                                                                                                         | 8 lb.                                                                                                                                                                           |
| r                                            | nted Deco Beads Shelf Display - Mixed Colors<br>nted Deco Beads - One Color<br>nted Deco Beads Floor Display - Mixed Colors | cription Pack<br>nted Deco Beads Shelf Display - Mixed Colors 24<br>nted Deco Beads - One Color 24<br>nted Deco Beads Floor Display - Mixed Colors 75 | criptionPackSizented Deco Beads Shelf Display - Mixed Colors248" x 5" x 6"nted Deco Beads - One Color247" x 6" x 4"nted Deco Beads Floor Display - Mixed Colors7530" x 16" x 4" |