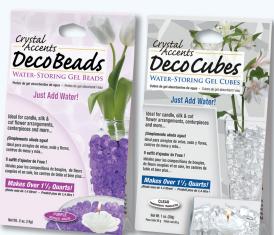

## CAPTIVATE CUSTOMERS with Beauty and Ease!

This "gem" of a product creates glimmering floral or candle arrangements in clear vases and bowls! Two styles cover all decorating tastes: Deco Beads for traditional and Deco Cubes for contemporary. Your shoppers will love the idea—and that translates to brisk, profitable impulse and repeat sales for you!

## Easy to use—just add water Each Package of Deco Beads Makes Over 1 1/2 Quarts!

- Less expensive and more attractive than marbles or stones
- Less shelf space needed to merchandise product vs. marbles
- Available in clear and a rainbow of colors
- Non-toxic, environmentally safe