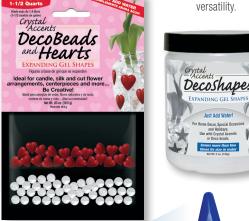

## **Deco Shells**

Relaxed and nature-inspired, these beautiful, textured shells expand to 1-1/2" in water.

**Deco Beads and Hearts** 

The Combination of clear Deco Bead gel beads and bright red gel hearts offer a host of creative display options. Makes 1-1/2 quarts of beads.

**Deco Shapes** The 5-oz. volume-sized jars of gel shapes are ideal for use on their own or combined with other Deco Bead products for maximum

Visit JRM online to learn more about our seasonal product selections.