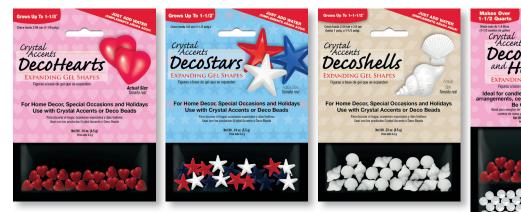

# **Deco Hearts**

Add brilliant color and fun with these gel shaped hearts, which expand to 1-1/8" in size.

### **Deco Stars**

From patriotic to sports-themed displays, the gel shaped starsin red, white and blue- make a statement, growing to 1-1/2" in size.

## **Deco Shells**

Relaxed and nature-inspired, these beautiful, textured shells expand to 1-1/2" in water.

**Deco Beads and Hearts** 

The Combination of clear Deco Bead gel beads and bright red gel hearts offer a host of creative display options. Makes 1-1/2 quarts of beads.