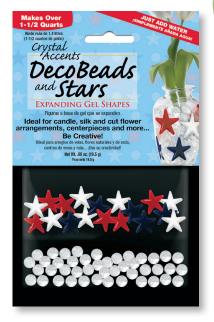

# **Deco Beads and Stars**

Bold color, shape and texture: Get it all in this mix of red, white and blue gel stars with Deco Bead clear gel beads. Makes 1-1/2 quarts of beads.