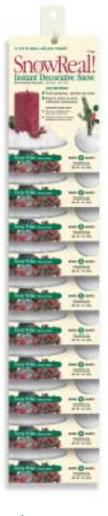

#### Traffic-Stopping Clip Strips

The 12-pack promotes Snow Real anywhere!

12-1 oz. Packages 4 5/16" W x 26 3/4" H 3 clips per case

**Coming Soon:** 

**Floor Display Unit** 

90-1 oz. Packages 16-1/2"W x 10-1/2"D x 60"H 1 Display per carton