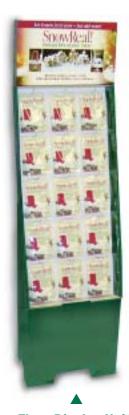

Compact, Eye-Catching Shelf Unit

24-1 oz. Packages 8-1/4"W x 5-1/8"D x 6 3/4"H 1 or 2 displays per master cartons.

■
Bulk Sizes
Too!

8-oz. jar 5-lb. pail