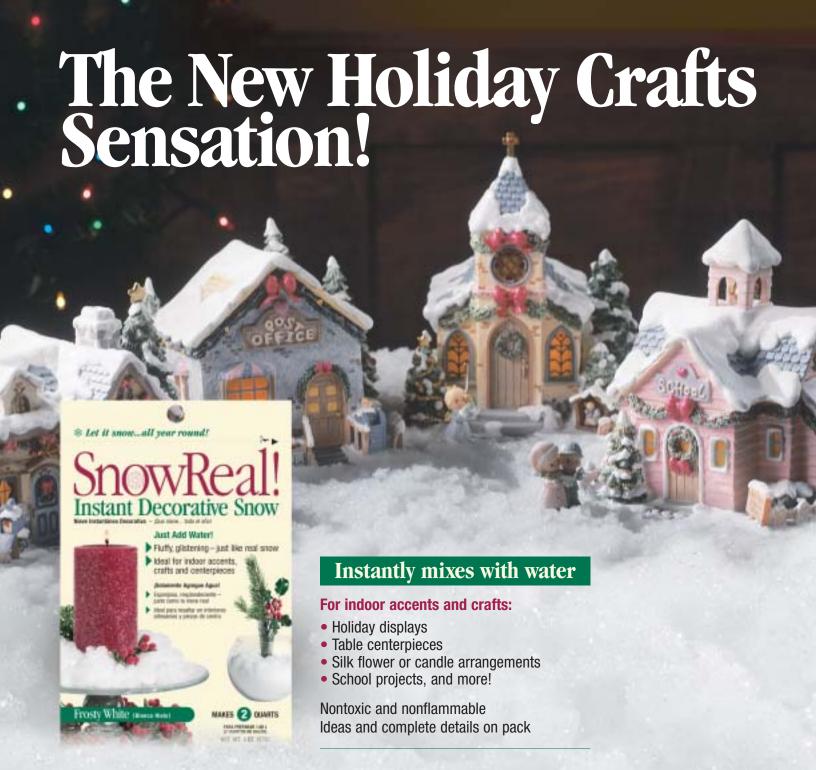

### **Snow Real Instant Decorative Snow**

is fun and easy to make — and incredibly fluffy and glistening, just like real snow. Your customers will love the results in table decorations, centerpieces, displays, vases and more!

## It's an irresistible impulse buy for holidays and special occasions all year round!

Plus its show-and-sell packets and merchandisers make Snow Real an instant attraction anywhere — in departments, on aisles or at checkout.