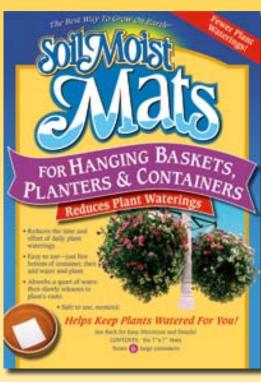

**A welcome solution with major appeal,** easy to apply, consumers simply water these mats and place them beneath their potted plants. The mats reduce plant waterings as they slowly release water back to the plant roots.

#### MATS FOR HANGING BASKETS, PLANTERS & CONTAINERS

- Line the bottom interiors of plant containers for reduced waterings
- Full-color, complete-details "U" card in polybag
- · Six 7"x 7" mats per pack

#### Order Soil Moist Mats Now:

| Code | Description         | Case<br>Pack | Case<br>Size  | Case<br>Cube | Case<br>Wt. |
|------|---------------------|--------------|---------------|--------------|-------------|
| SMM  | Soil Moist Mats     | 24           | 9" x 12" x 4" | .25          | 4lb.        |
| SMV  | Vacation Mats       | 24           | 9" x 12" x 4" | .25          | 5lb         |
| SMC  | Combination Package | 24           | 9" x 12" x 4" | .25          | 5lb         |