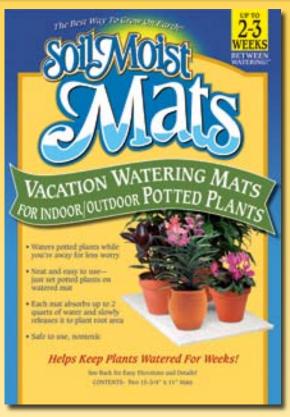

**Soil Moist Vacation Mats are ideal when you go away for an extended time.** Simply water the mat and place your house plants on the mat. Through capillary action, plants are watered for up to three weeks.

## Full-color, complete-details "U" card in polybag Two 15-3/4" x 11" mats per pack

up to 2 to 3 weeks

VACATION MATS FOR INDOOR/

**OUTDOOR POTTED PLANTS** 

· Slowly release water to potted plants set on them for

#### Order Soil Moist Mats Now:

| Code | Description         | Case<br>Pack | Case<br>Size  | Case<br>Cube | Case<br>Wt. |
|------|---------------------|--------------|---------------|--------------|-------------|
| SMM  | Soil Moist Mats     | 24           | 9" x 12" x 4" | .25          | 4lb.        |
| SMV  | Vacation Mats       | 24           | 9" x 12" x 4" | .25          | 5lb         |
| SMC  | Combination Package | 24           | 9" x 12" x 4" | .25          | 5lb         |